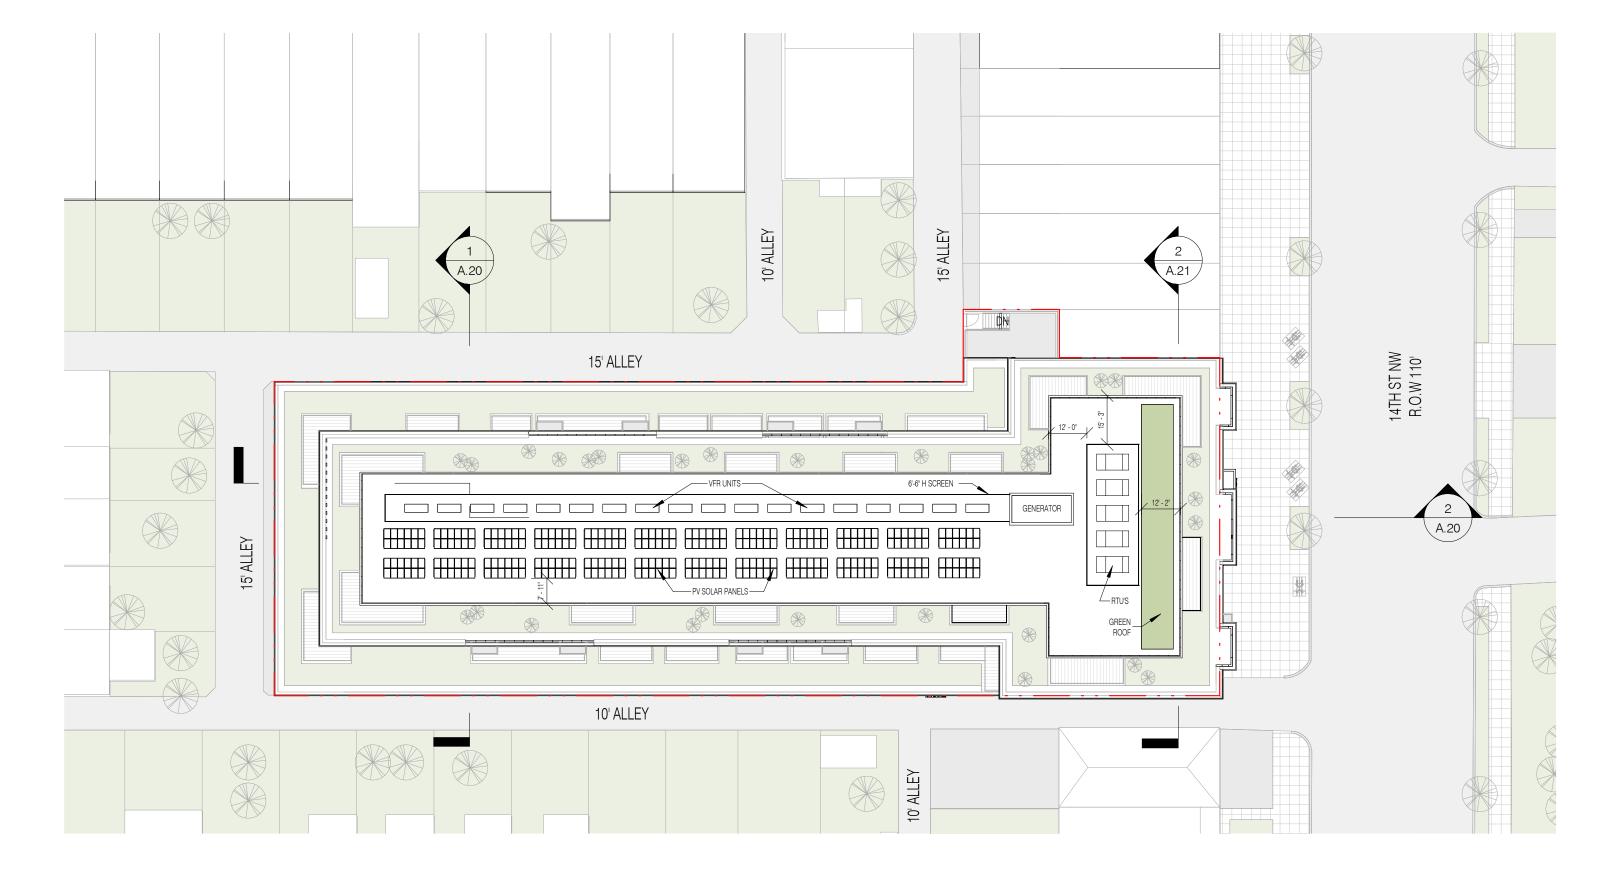

PGN ARCHITECTS

SCALE 1'=30'-0"
FIRST FLOOR PLAN A.10

旦

PGN ARCHITECTS

0 15' 30' 60' SCALE 1'=30'-0" DANCE MEZZANINE A.11

0 15' 30' 60'

SCALE 1'=30'-0"

ROOF PLAN A.15