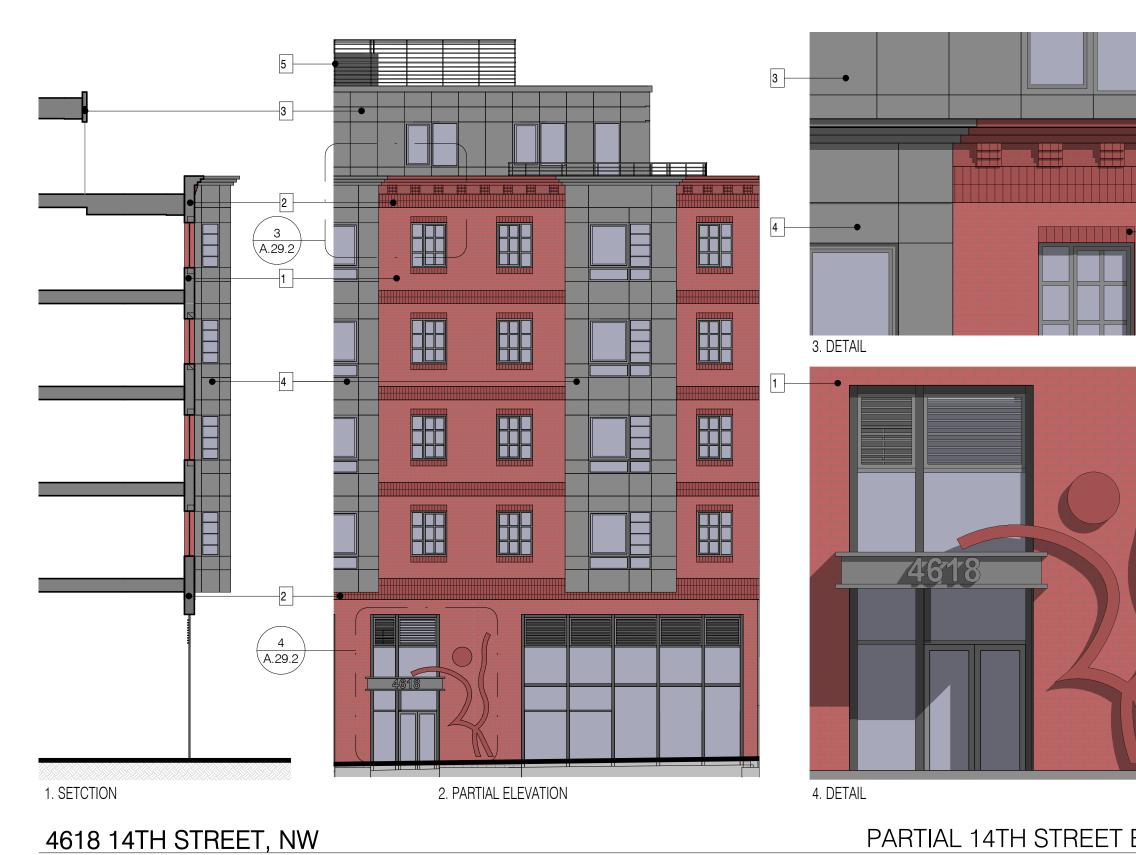

2

2. CLOSURE RED BRICK - SOLDIER COURSE 2A. CLOSURE RED BRICK - BRACKETS 2B. RUNNING BOND - SAME ACCENT COLOR

3. CEMENTITIOUS PANELS - GREY

4. METAL PANELS - GREY

5. PENTHOUSE EQUIPMENT - SCREEN

PARTIAL 14TH STREET ELEVATION - MATERIALS A.29.2