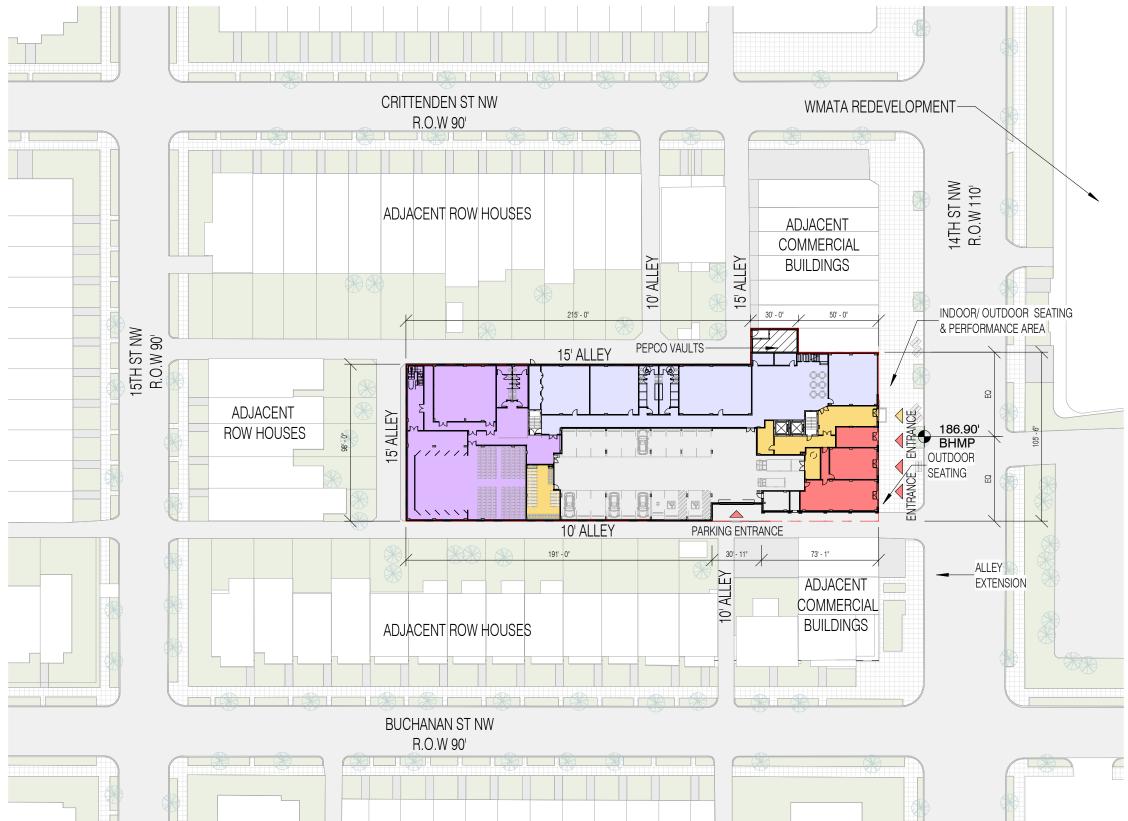

|
| A.34    | PERSPECTIVE VIEW - ALLEYS                 |
|         |                                           |

| SHEET # | SHEET NAME                 |
|---------|----------------------------|
| A.35    | PERSPECTIVE VIEWS - ALLEYS |
| A.36    | PRESPECTIVE VIEW           |
| A.37    | PERSPECTIVE VIEW           |
| A.38    | PERSPECTIVE VIEW           |
| A.39.1  | SHADOW STUDIES             |
| A.39.2  | SHADOW STUDIES             |
| A.39.3  | SHADOW STUDIES             |
| A.39.4  | SHADOWS OVERLAP            |
| A.40.   | LEED CHECKLIST             |
| A.41    | VEHICULAR CIRCULATION      |

4618 14TH STREET, NW

COVER SHEET A.00.0
02/03/2022 ZEAN C COMMISSION





14TH STREET VIEW A.06

02/03/2022







PGN ARCHITECTS

4618 14TH STREET, NW

REAR ALLEY VIEW A.07





KFYPI AN





PGN ARCHITECTS



SCALE 1'=30'-0"
FIRST FLOOR PLAN A.10

旦

PGN ARCHITECTS



0 15' 30' 60' SCALE 1'=30'-0" DANCE MEZZANINE A.11





0 15' 30' 60'

SCALE 1'=30'-0"

ROOF PLAN A.15

02/03/2022

PGN ARCHITECTS





EAST & WEST ELEVATION A.26

02/03/2022 PGN ARCHITECTS



1. NORTH ELEVATION



4618 14TH STREET, NW

NORTH ELEVATION A.27

02/03/2022





0 10' 20' 40' KEYPLAN

4618 14TH STREET, NW

SOUTH ELEVATION A.28

02/03/2022

SCALE 1'=20'-0"





PARTIAL SOUTH ELEVATION - MATERIALS A.29.1

包 PGN ARCHITECTS





1. UTILITY SIZE RED BRICK

2



2. CLOSURE RED BRICK - SOLDIER COURSE 2A. CLOSURE RED BRICK - BRACKETS 2B. RUNNING BOND - SAME ACCENT COLOR



3. CEMENTITIOUS PANELS - GREY



4. METAL PANELS - GREY



5. PENTHOUSE EQUIPMENT - SCREEN

PARTIAL 14TH STREET ELEVATION - MATERIALS