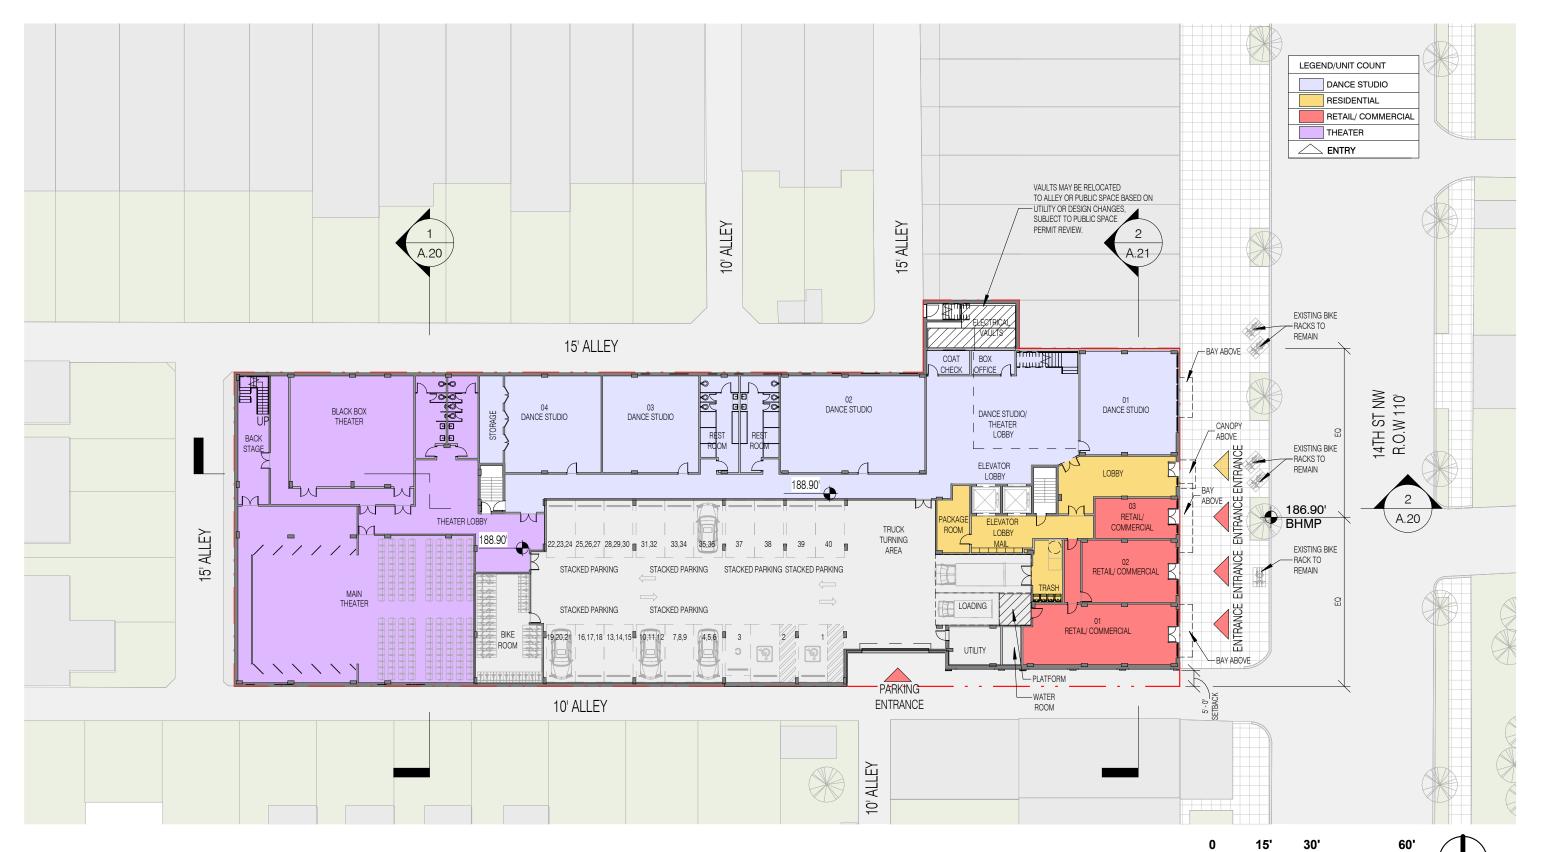

PGN ARCHITECTS

SCALE 1'=30'-0"
FIRST FLOOR PLAN A.10

旦

PGN ARCHITECTS

0 15' 30' 60' SCALE 1'=30'-0" DANCE MEZZANINE A.11

0 15' 30' 60'

SCALE 1'=30'-0"

ROOF PLAN A.15