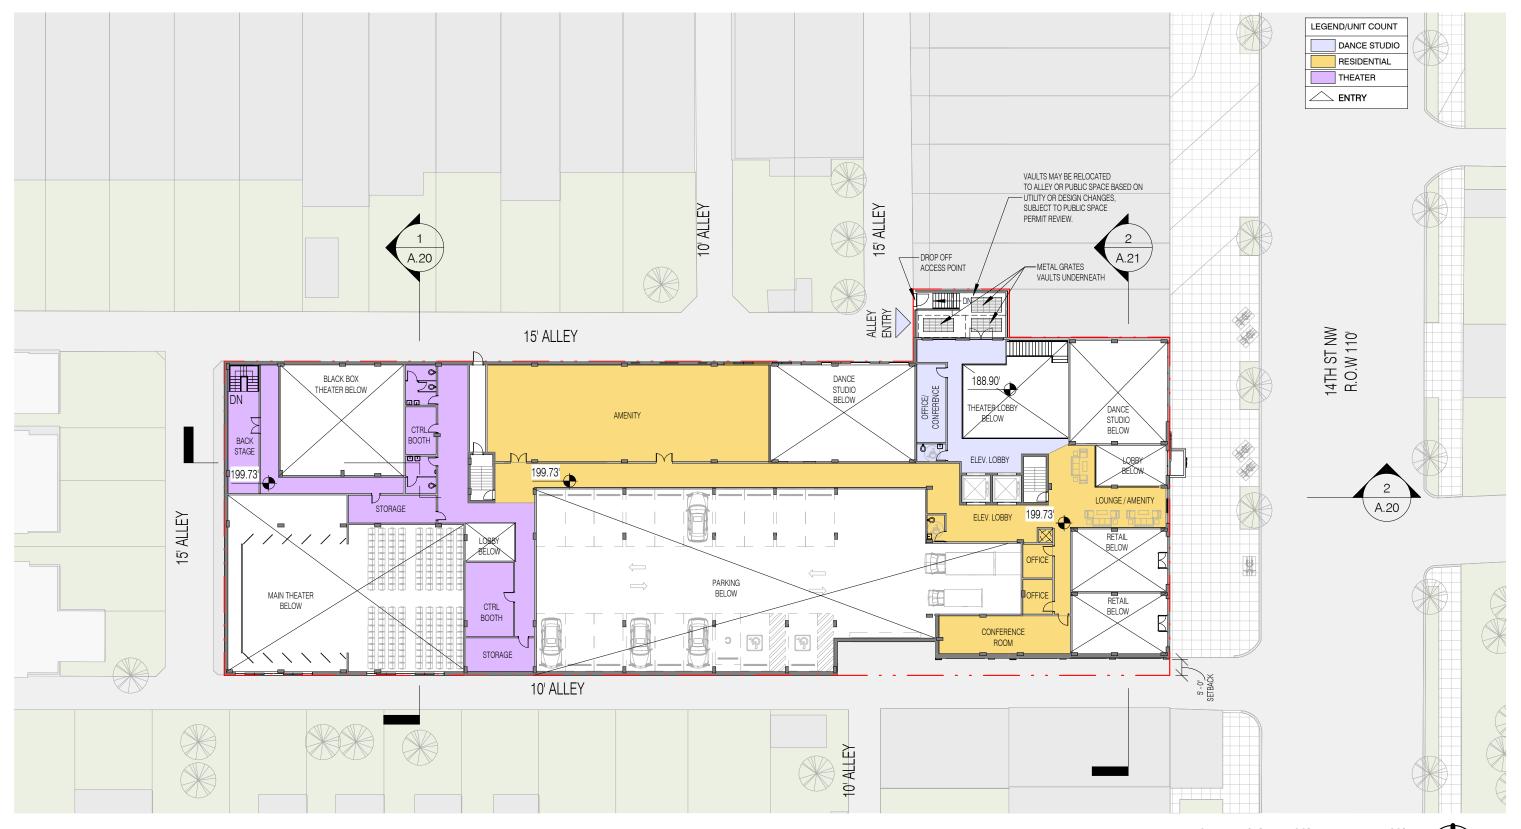

PGN ARCHITECTS

SCALE 1'=30'-0"
FIRST FLOOR PLAN A.10

旦

PGN ARCHITECTS

0 15' 30' 60' SCALE 1'=30'-0" DANCE MEZZANINE A.11

0 15' 30' 60'

SCALE 1'=30'-0"

ROOF PLAN A.15