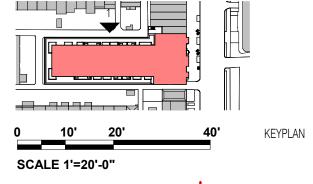

0 10' 20' 40' KEYPLAN

4618 14TH STREET, NW

SOUTH ELEVATION A.28

02/03/2022

SCALE 1'=20'-0"

PARTIAL SOUTH ELEVATION - MATERIALS A.29.1

包 PGN ARCHITECTS

1. UTILITY SIZE RED BRICK