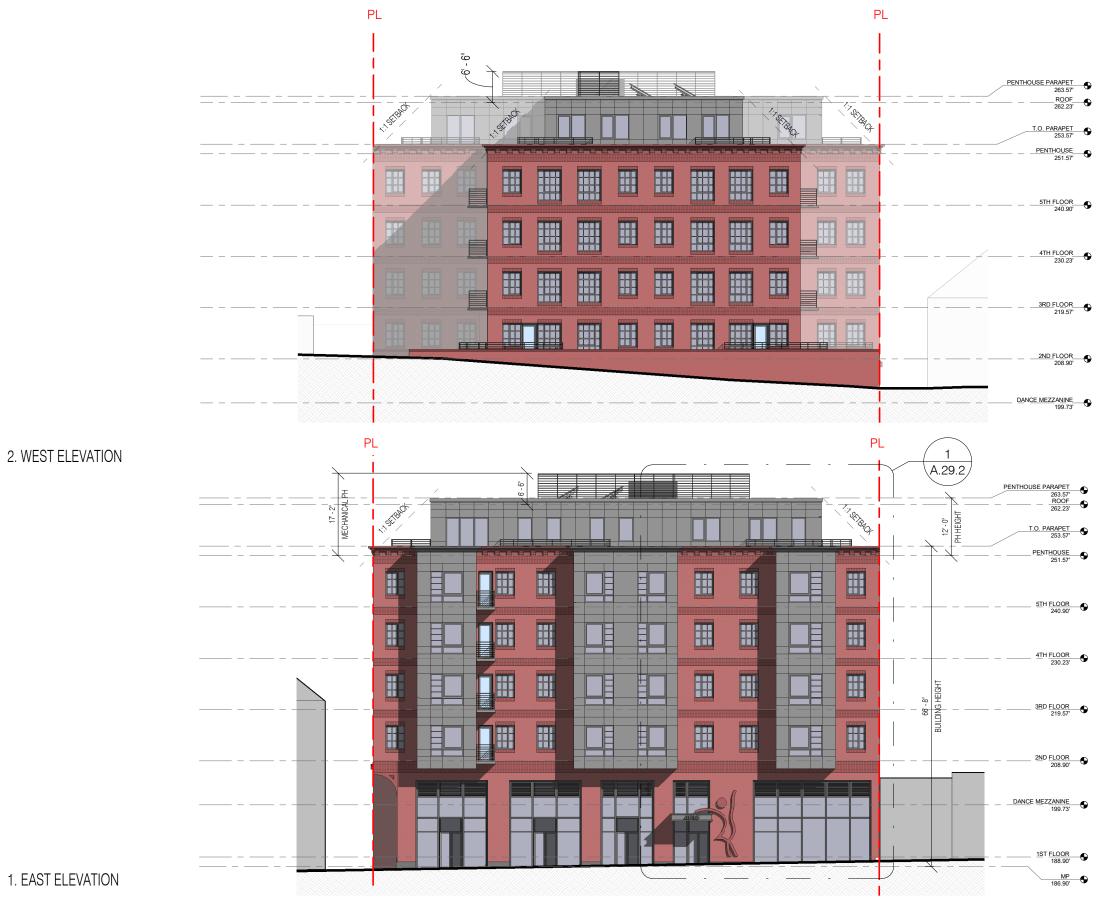

02/03/2022

PGN ARCHITECTS

EAST & WEST ELEVATION A.26

02/03/2022 PGN ARCHITECTS

1. NORTH ELEVATION

4618 14TH STREET, NW

NORTH ELEVATION A.27

02/03/2022

0 10' 20' 40' KEYPLAN

4618 14TH STREET, NW

SOUTH ELEVATION A.28

02/03/2022

SCALE 1'=20'-0"

PARTIAL SOUTH ELEVATION - MATERIALS A.29.1

包 PGN ARCHITECTS

1. UTILITY SIZE RED BRICK