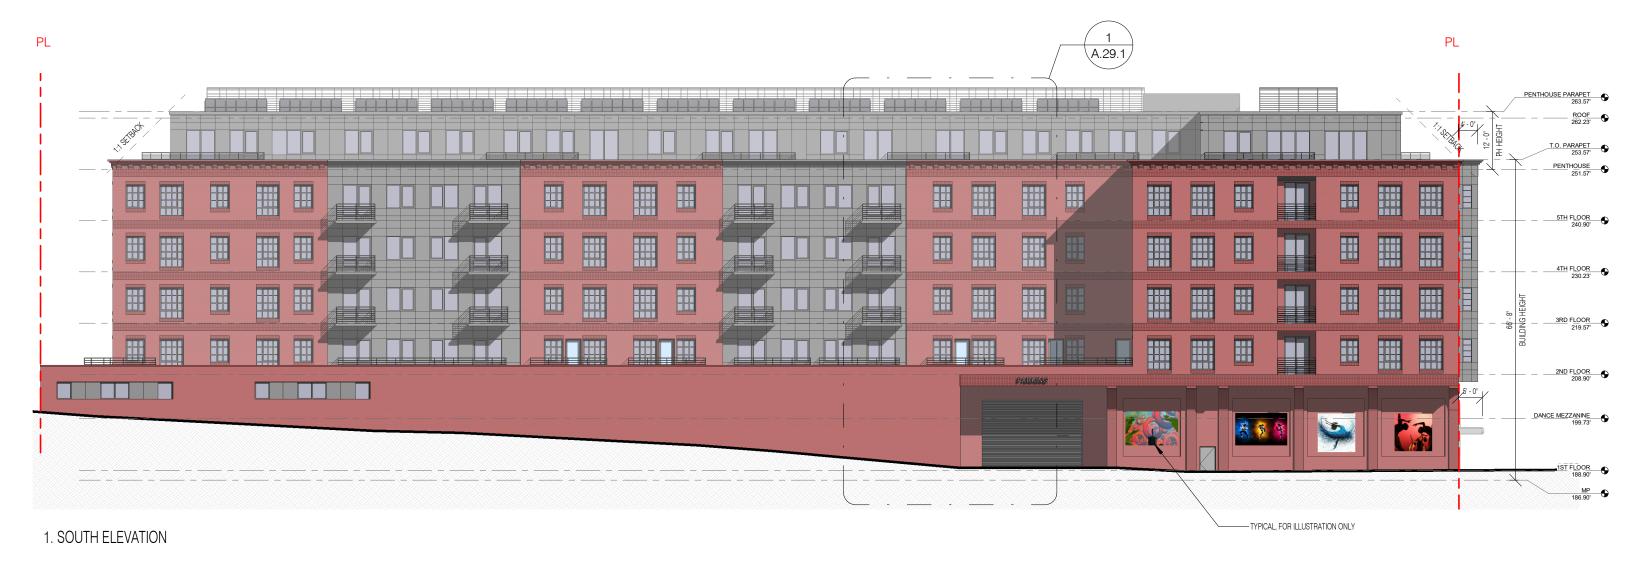

0 10' 20' 40' KEYPLAN

4618 14TH STREET, NW

SOUTH ELEVATION A.28

02/03/2022

SCALE 1'=20'-0"

PARTIAL SOUTH ELEVATION - MATERIALS A.29.1

包 PGN ARCHITECTS

1. UTILITY SIZE RED BRICK