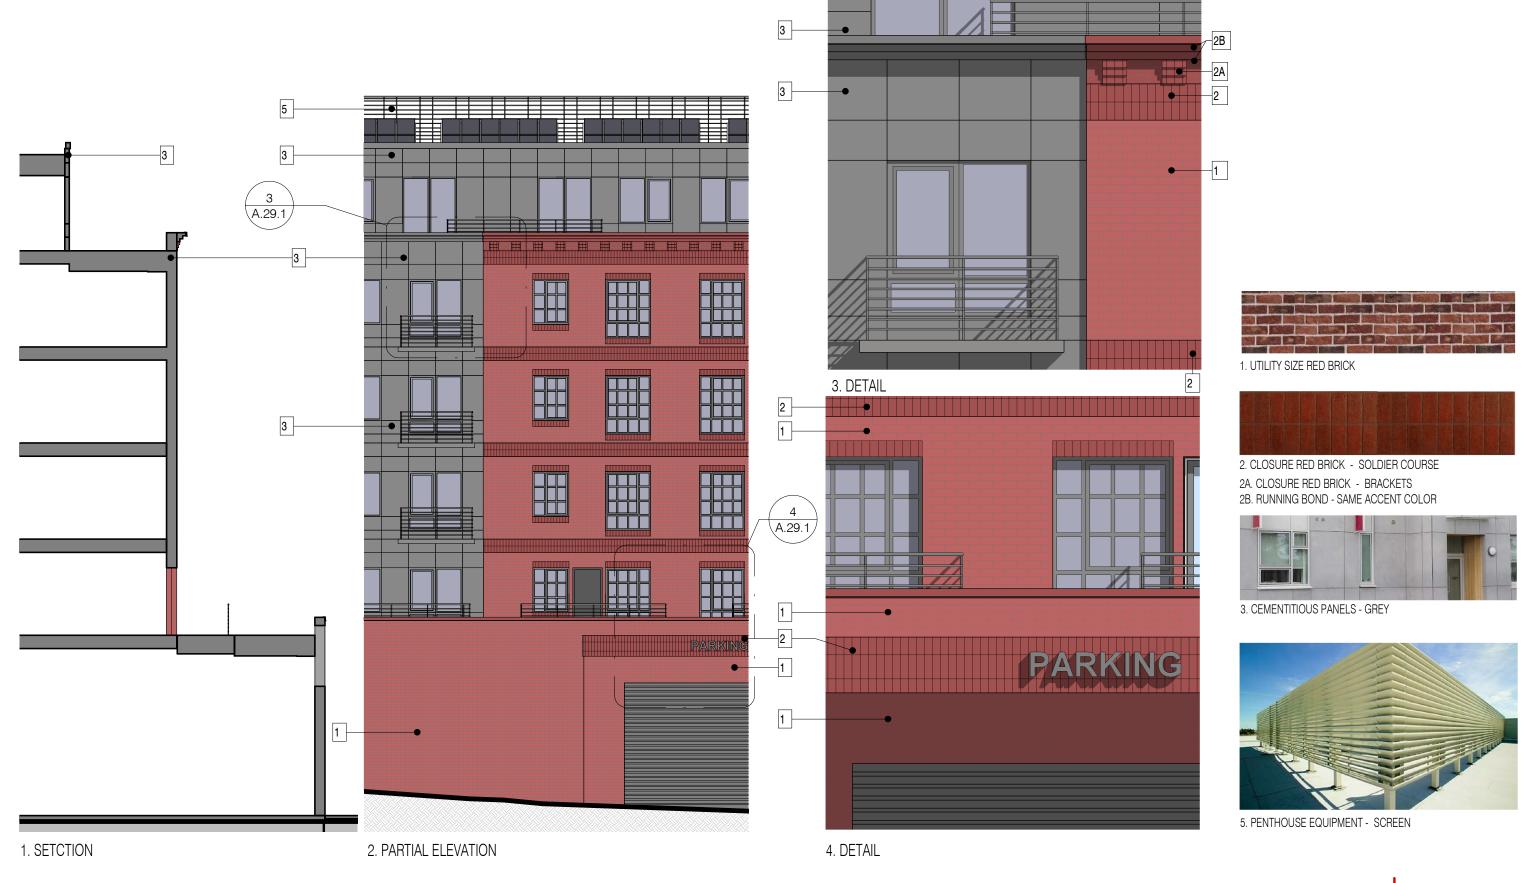

0 10' 20' 40' KEYPLAN

4618 14TH STREET, NW

SOUTH ELEVATION A.28

02/03/2022

SCALE 1'=20'-0"

PARTIAL SOUTH ELEVATION - MATERIALS A.29.1

包 PGN ARCHITECTS

1. UTILITY SIZE RED BRICK

2

2. CLOSURE RED BRICK - SOLDIER COURSE 2A. CLOSURE RED BRICK - BRACKETS 2B. RUNNING BOND - SAME ACCENT COLOR

3. CEMENTITIOUS PANELS - GREY

4. METAL PANELS - GREY

5. PENTHOUSE EQUIPMENT - SCREEN

PARTIAL 14TH STREET ELEVATION - MATERIALS A.29.2