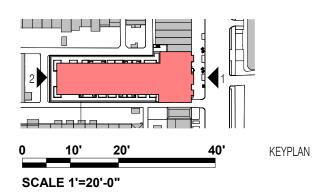

0 10' 20' 40' KEYPLAN

4618 14TH STREET, NW

SOUTH ELEVATION A.28

02/03/2022

SCALE 1'=20'-0"

PARTIAL SOUTH ELEVATION - MATERIALS A.29.1

包 PGN ARCHITECTS

1. UTILITY SIZE RED BRICK