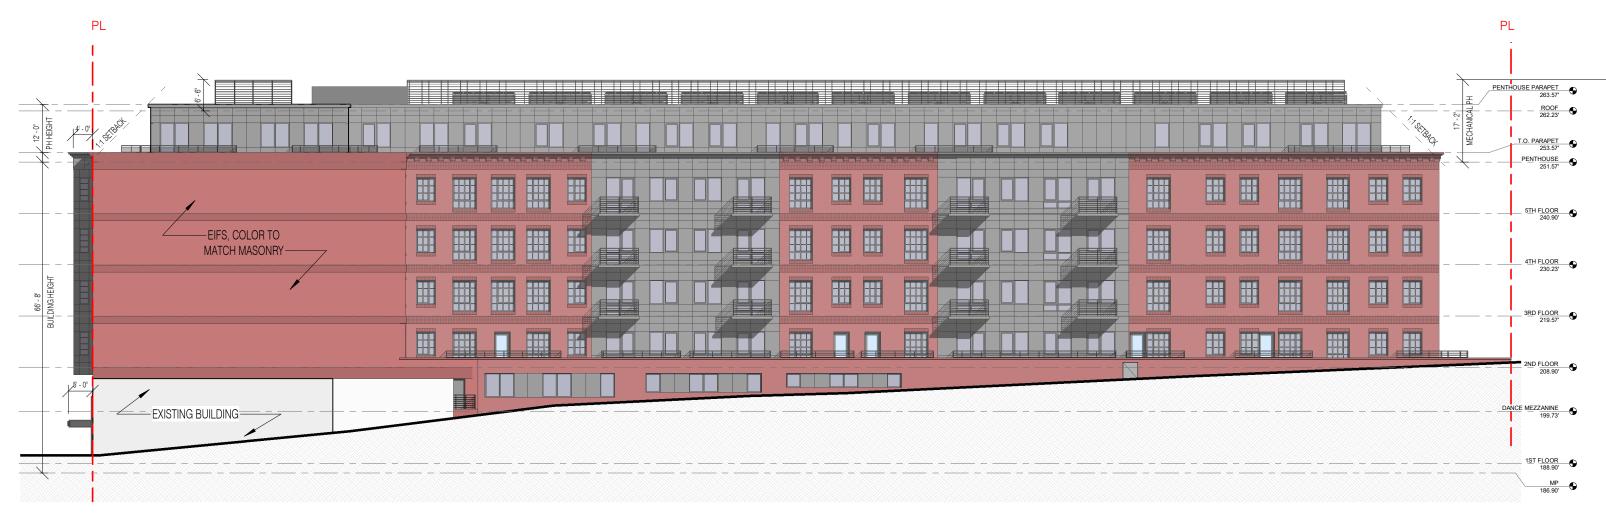

0 10' 20' 40' KEYPLAN

4618 14TH STREET, NW

SOUTH ELEVATION A.28

02/03/2022

SCALE 1'=20'-0"

PARTIAL SOUTH ELEVATION - MATERIALS A.29.1

包 PGN ARCHITECTS

1. UTILITY SIZE RED BRICK